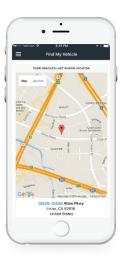

nefits:

#### Lockdown My Car

Get an instant alert if the vehicle is moved from its parked location

#### Stolen Vehicle Recovery

Get immediate notification and start the recovery process with one tap

#### Find Your Car

View your vehicle's last known location

#### Mv Locations

Set up to six locations and get notified when the vehicle enters or leaves any of them

#### Find Gas, Car Wash, or Tow

Easily locate services near you

#### My Alerts

Get notified automatically if your car battery is low, or your car is being towed or impounded

#### Teen Driver Monitoring

Pinpoint vehicle locations show your teen driver's whereabouts, and geozones tell you if they've arrived on time.



## SkySmart provides peace of mind for the open road



Set Vehicle Lockdown



Start Vehicle Recovery



Find My Car



Find Nearby Services



Real-time Notifications

The SkySmart solution is coupled with CalAmp's CVF-200



- Small form factor
- Easy to install
- Tamper resistant
- Three-axis, high-resolution accelerometer
- Enables detection of motion and towing

#### Requirements:

With the CVF-200 discretely installed, your customers only need to download the app to begin connecting with their cars.





### Want to increase profits with your GPS solution? Contact a CalAmp automotive expert today!

Call 888.3CALAMP or email Automotive\_Sales@CalAmp.com



CalAmp 15635 Alton Parkway, Ste 250 Irvine, CA 92618 888.3CALAMP calamp.com

#### About CalAmp

CalAmp (NASDAQ: CAMP) is a telematics pioneer leading transformation in a global connected economy. We help reinvent businesses and impro