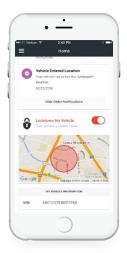

#### Lockdown My Car

Get an instant alert if the vehicle is moved from its parked location

#### Mv Locations

Set up to six locations and get notified when the vehicle enters or leaves any of them