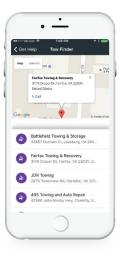

#### Find Your Car

View your vehicle's last known location

#### Find Gas, Car Wash, or Tow

Easily locate services near you