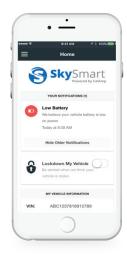

#### Lockdown My Car

Get an instant alert if the vehicle is moved from its parked location

#### My Alerts

Get notified automatically if your car battery is low, or your car is being towed or impounded