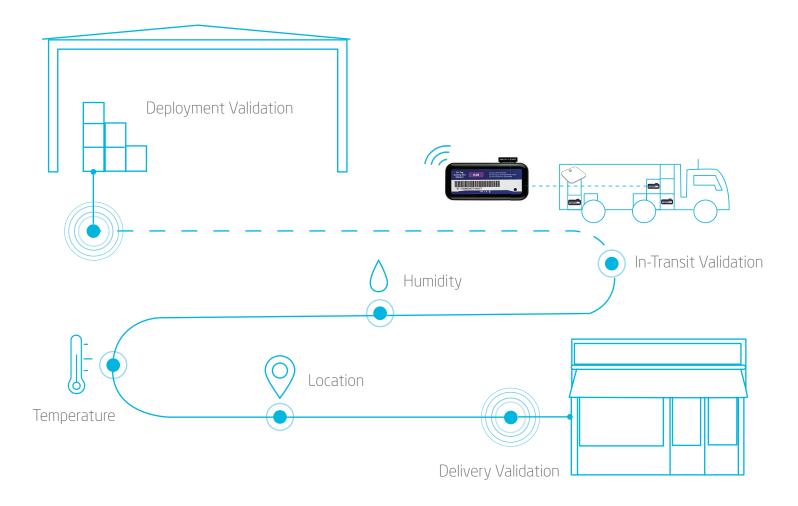

# Monitoring the Freshness of Your Food Shipments

Whether shipping one fresh ingredient meal kit, ten pallets of berries or a truckload of fresh vegetables, you need end-to-end visibility into your cargo status to monitor product quality and compliance. Knowing location in transit is only one part of supply chain transparency, shippers and carriers must also maintain the proper environmental conditions during transport for food safety and profitability.

### /Compliance Controls

Monitor location and environmental condition status in real-time. Access shipment information that offers geospatial pairing to delivery location and tracking device for confirmation down to the pallet- and package-level available to the recipient.

## /Report Automation

Receive reports on continuously logged data captured from origin to delivery on environmental conditions and excursions that can be used for carrier/asset performance evaluation and claims documentation.

## /Real-Time Alert Notifications

Be immediately aware of critical environmental condition excursions such as variations in temperature, humidity, light, shock and movement from breach to duration.

## /Visibility

Enable clear chain of custody and control in an easy-to-use, web-based dashboard or work with our 24/7 command center.