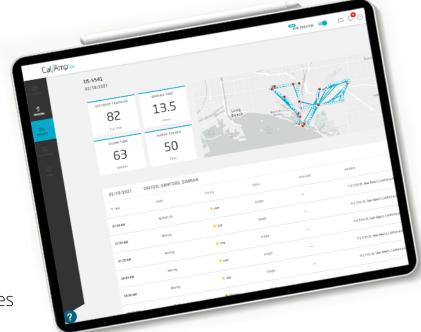

### Monitor Driver Activity and Safety

Access real-time data to track daily departure times, confirm deliveries, driving behavior, monitor fuel use and idle costs and receive alerts about aggressive driving and speeding.

### Provide data driven insight

On vehicle usage and driver behavior to identify productivity patterns and improvement areas.