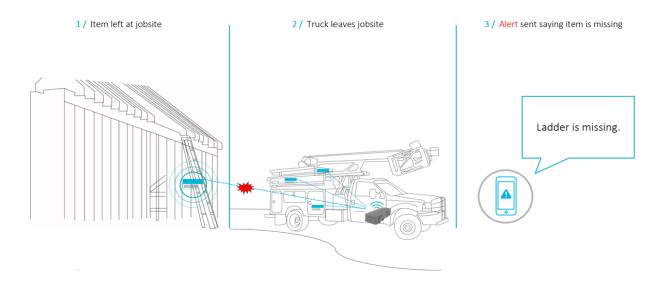

### **Use Cases**

Fleet Management + Peripheral Asset Management

Service workforce go from one jobsite to another. When tools are left behind it causes a delay in fulfilling service orders. With CalAmp iOn Tag, they're able to get instantly notified when a tool or equipment is not detected by select telematics edge devices installed in the vehicle so they can go back to retrieve it before moving on to their next assignment.