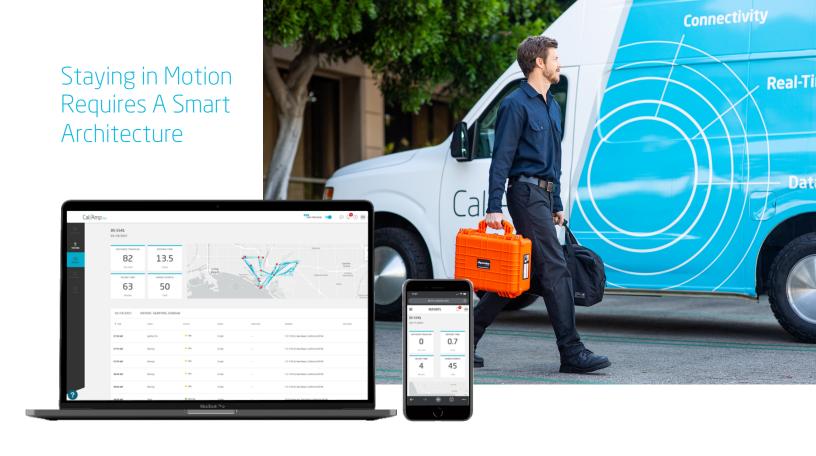

### Access a 360° View of Operations

Get consolidated views of equipment, trailers, vehicles and drivers for visualizing status, progress and problems while real-time alerts help to isolate specific conditions and issues.

Using IoT technology, monitor and manage your fleet on the lot or in the field. Gain maximum visibility and control with an intelligent ecosystem of solutions that you can easily plug, play and outperform or customize to your operations.

With iOn, you can experience a true end-to-end solution where the telematics edge device is purposed built to work with our fleet and asset inventory management application. We'll take the work of administering for you and partner with you to customize it to fit your fleet size and business needs. Learn more by visiting: https://www.calamp.com/ion.