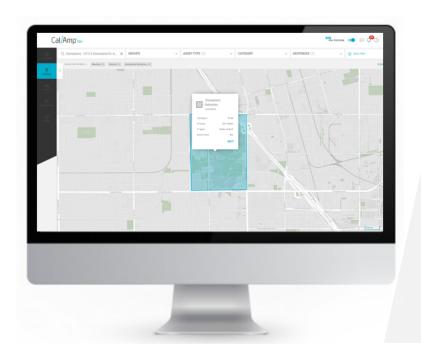

### Access a 360° View of Operations

Get consolidated views of equipment, trailers, vehicles and drivers for visualizing status, progress and problems while real-time alerts help to isolate specific conditions and issues.

### **Use Cases**

Fleet Management + Peripheral Asset Management

Service workforce go from one jobsite to another. When tools are left behind it causes a delay in fulfilling service orders. With CalAmp iOn Tag, they're able to get instantly notified when a tool or equipment is not detected by select telematics edge devices installed in the vehicle so they can go back to retrieve it before moving on to their next assignment.